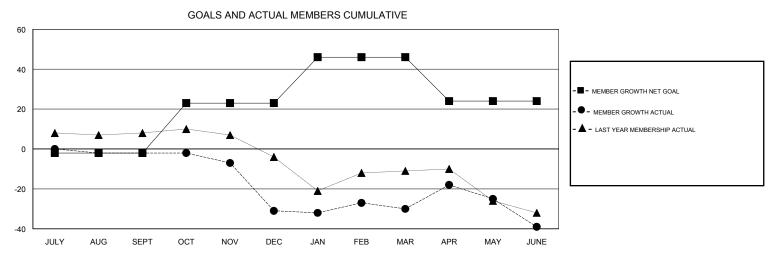

## **LOCATION NORTH CAROLINA**

GMT: OPEN **GMT CA** Clubs Members RESULTS FOR 2018-2019 RESULTS FOR 2018-2019 NEW CLUB GOAL NEW CLUBS DROPPED CLUBS MEMBER GROWTH NET MEMBER GROWTH DROPPED QUARTER QUARTER GOAL ACTUAL MEMBERS ACTUAL (including transfers) 0 0 0 -2 23 24 JULY/AUG/SEPT JULY/AUG/SEPT 25 16 44 OCT/NOV/DEC OCT/NOV/DEC 0 1 0 23 38 33 JAN/FEB/MAR JAN/FEB/MAR 0 0 -22 53 59 APR/MAY/JUNE APR/MAY/JUNE